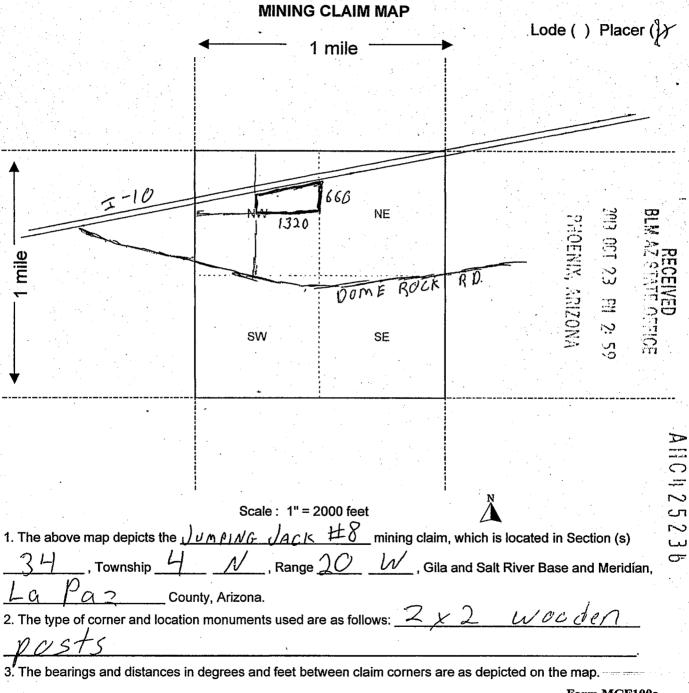

#### QUITCLAIM DEED

<u>Charles Weinheimer</u>, Grantor, Hereby releases and quitclaims to Quartzsite Metal Detecting Club Grantee, his interest in the following unpatented placer claim:

Jumping Jack 8 AMC 425236 La Paz County Record #2013-04292

<u>Location:</u> The claim lies in portions of T4N, 20W, section 34, Gila and Salt River B&M, La Cholla Mining District.

The true consideration of the conveyance is \$1.00 (One Dollar)

| Address of the Grantor: Charles Weinheimer 196 Rainbow Dr. #9698 Livingston, TX 77399  Class Cas Ween Grantor  Signature of Grantor                                                                                                              | HOENIX, ARIZONA | ՈՈԿ JUL 18 P 2: ԿԱ | MAY STATE OFFICE |
|--------------------------------------------------------------------------------------------------------------------------------------------------------------------------------------------------------------------------------------------------|-----------------|--------------------|------------------|
| On this 10th day of July, in the year of 2014, before me  Alia H. Waton personally appeared Charles Weinheimer me on basis of satisfactory evidence to be the person whose name is subscribe instrument, and acknowledge that executed the same. |                 |                    | _                |