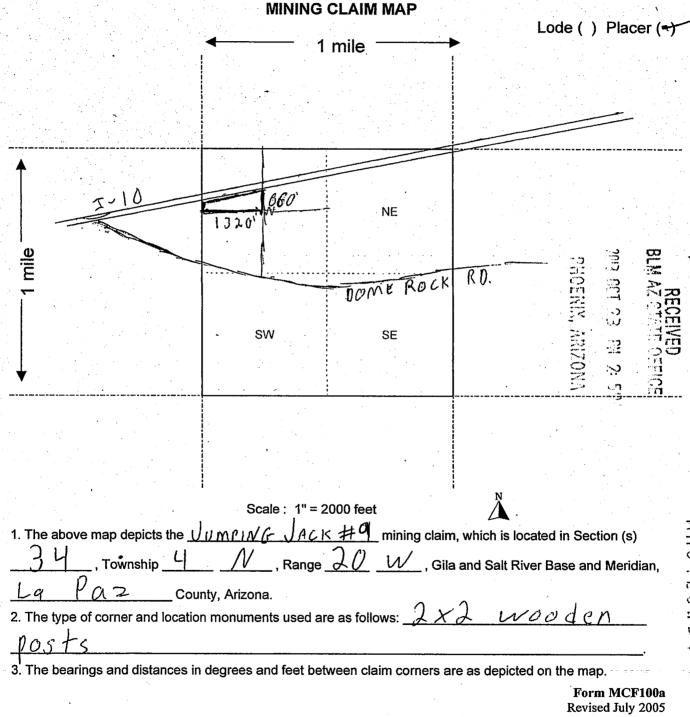

#### **QUITCLAIM DEED**

<u>Charles Weinheimer</u>, Grantor, Hereby releases and quitclaims to Quartzsite Metal Detecting Club Grantee, his interest in the following unpatented placer claim:

Jumping Jack 9 AMC 425237 La Paz County Record #2013-04291

<u>Location:</u> The claim lies in portions of T4N, 20W, section 34, Gila and Salt River B&M, La Cholla Mining District.

The true consideration of the conveyance is \$1.00 (One Dollar)

| The true consideration of the conveyance is \$1.00 (one bond)                                                                                                                                                                         |                  |                     |          |
|---------------------------------------------------------------------------------------------------------------------------------------------------------------------------------------------------------------------------------------|------------------|---------------------|----------|
| Address of the Grantor: Charles Weinheimer 196 Rainbow Dr. #9698 Livingston, TX 77399  Clark Weinheimer Signature of Grantor                                                                                                          | PHOENIX, ARIZONA | 2014 JUL 18 P 2: 44 | RECEIVED |
| On this I day of July, in the year of 2014, before me  Hice H. Waton personally appeared Charles Weinher me on basis of satisfactory evidence to be the person whose name is substinstrument, and acknowledge that executed the same. |                  |                     |          |
| Watson all liel & leht                                                                                                                                                                                                                | (P)()            | Alic                | 0 H.\    |