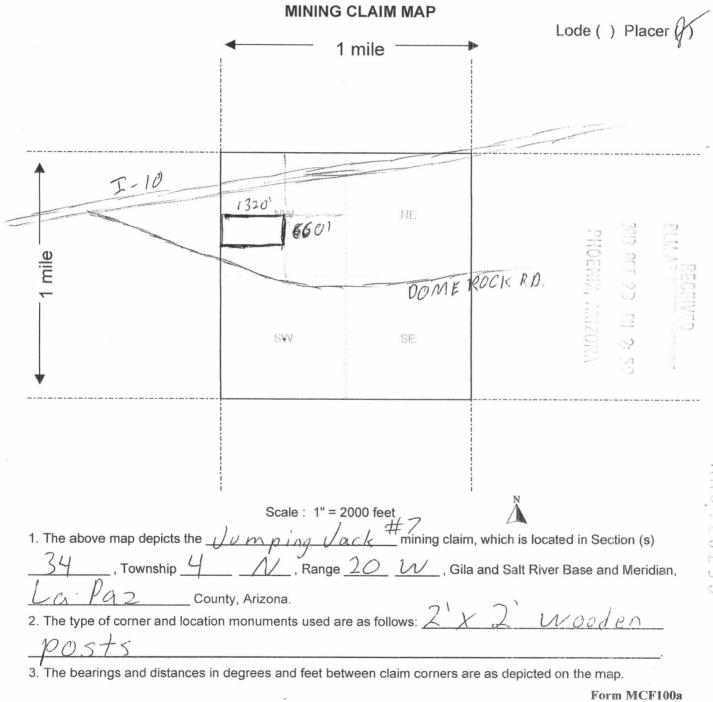

#### **QUITCLAIM DEED**

<u>Charles Weinheimer</u>, Grantor, Hereby releases and quitclaims to Quartzsite Metal Detecting Club Grantee, his interest in the following unpatented placer claim:

Jumping Jack 7 AMC 425235 La Paz County Record #2013-04293

<u>Location:</u> The claim lies in portions of T4N, 20W, section 34, Gila and Salt River B&M, La Cholla Mining District.

The true consideration of the conveyance is \$1.00 (One Dollar)

| Address of the Grantor: Charles Weinheimer 196 Rainbow Dr. #9698 Livingston, TX 77399                                                                                                                                  | PHOENIX, A    | 2014 JUL 18 | OLM AZ S |
|------------------------------------------------------------------------------------------------------------------------------------------------------------------------------------------------------------------------|---------------|-------------|----------|
| Signature of Grantor                                                                                                                                                                                                   | ENIX, ARIZONA | P 2: 44     |          |
| On this Water of July, in the year of 2014, before me personally appeared Charles Weinher me on basis of satisfactory evidence to be the person whose name is subscinstrument, and acknowledge that executed the same. |               |             |          |
| Watson (1)                                                                                                                                                                                                             | 1             | 1           | ſ i      |