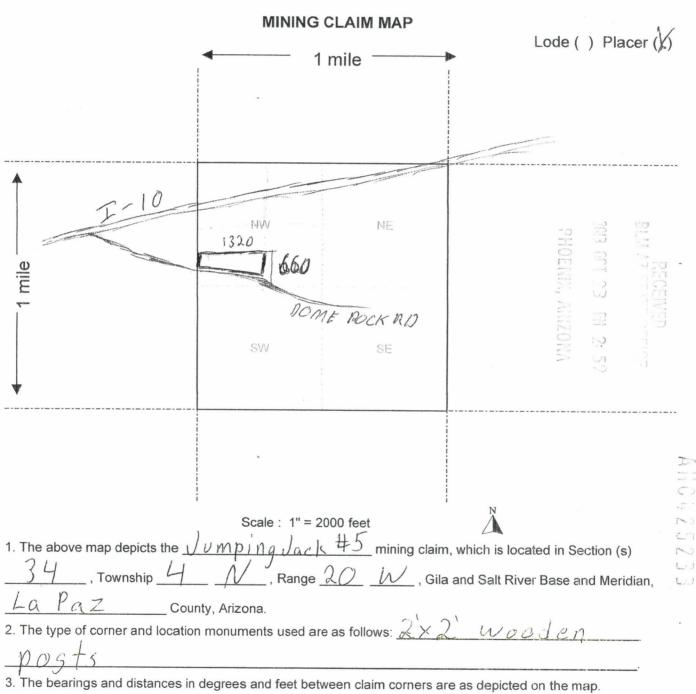

<u>Location:</u> The claim lies in portions of T4N, 20W, section 34, Gila and Salt River B&M, La Cholla Mining District.

| The true consideration of the conveyance is \$1.00 (One Dollar) | 三        | 2014   |          |
|-----------------------------------------------------------------|----------|--------|----------|
| Address of the Grantor: Charles Weinheimer                      | OEWIX, A | JUL 18 | NECE CE  |
| 196 Rainbow Dr. #9698<br>Livingston, TX 77399                   | \RIZ01   | D 2    |          |
| Signature of Grantor                                            | >        | Ę      | SE<br>SE |

<u>Location:</u> The claim lies in portions of T4N, 20W, section 34, Gila and Salt River B&M, La Cholla Mining District.

The true consideration of the conveyance is \$1.00 (One Dollar)

| Address of the Grantor: | 70  | 75          | 73   |
|-------------------------|-----|-------------|------|
| Charles Weinheimer      | 3   | -           |      |
| 196 Rainbow Dr. #9698   |     | $\subseteq$ | -    |
| Livingston, TX 77399    | ><  |             | 70 E |
| Olice as Wien Diene     | AR  | $\infty$    | is   |
| Signature of Grantor    | 70M | 5           |      |
|                         |     | Ę           | 77   |
|                         |     | -           |      |