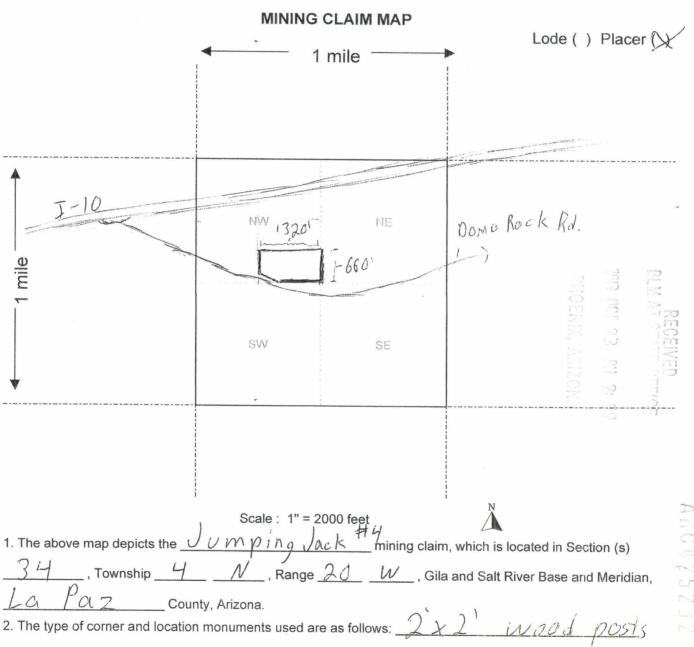

<u>Location:</u> The claim lies in portions of T4N, 20W, section 34, Gila and Salt River B&M, La Cholla Mining District.

| The true consideration of the conveyance is \$1.00 (One Dollar) | 三        | 2014   |          |
|-----------------------------------------------------------------|----------|--------|----------|
| Address of the Grantor: Charles Weinheimer                      | OEWIX, A | JUL 18 | NECE CE  |
| 196 Rainbow Dr. #9698<br>Livingston, TX 77399                   | \RIZ01   | D 2    |          |
| Signature of Grantor                                            | >        | Ę      | SE<br>SE |